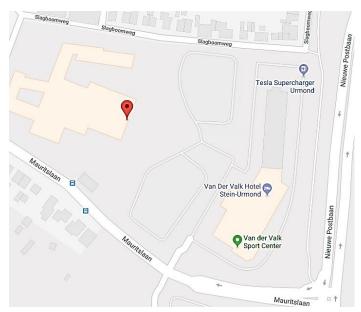

# ROUTE TO BUSINESS CENTER VAN DER VALK

## **MAURITSLAAN 49, 6129EL URMOND**

#### BY CAR FROM MAASTRICHT

From direction A2 to Eindhoven, take exit 48 to Urmond. Go left at the traffic lights. Stay on the right lane to go straight ahead at the next traffic lights. Follow the road bending to the left. At the next traffic light, you take a right. After approximately 50 meters go right again, entering the Van der Valk hotel parking space. Follow the road bending to the left. You'll see the entrance of the Van der Valk Business Center in front of you. You can park your car (for free) at the parking space on the right or in front of the Business Center.

#### BY CAR FROM EINDHOVEN

From direction A2 to Maastricht, take exit 48 to Urmond. Go right at the traffic lights. Follow the road bending to the left. At the next traffic light, you take a right. After approximately 50 meters go right again, entering the Van der Valk hotel parking space. Follow the road bending to the left. You'll see the entrance of the Van der Valk Business Center in front of you. You can park your car (for free) at the parking space on the right or in front of the Business Center.

#### WITH PUBLIC TRANSPORT

Travelling from Eindhoven as well as Maastricht, you first need to take the train to Sittard central station. Exit the train station on the right side, this is where you'll find the busses. Take bus number 32 to Beek via Stein. Get off the bus at the stop: Mauritslaan.